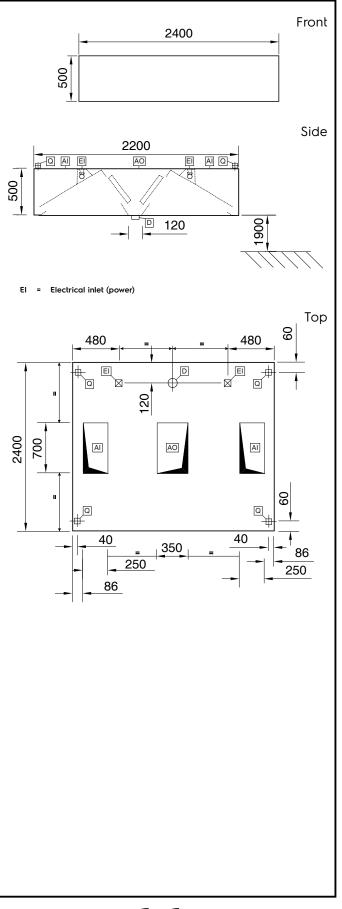

### Ventilation Equipment 304 S\_S Island Hood+Filters+Lamp 2400x2200mm

| 641267 (STCF2224)                                                                                                                                                                                                                                                                                            | 304 stainless steel Island<br>Hood with filters and lamps |  |
|--------------------------------------------------------------------------------------------------------------------------------------------------------------------------------------------------------------------------------------------------------------------------------------------------------------|-----------------------------------------------------------|--|
| Short Form Specification                                                                                                                                                                                                                                                                                     |                                                           |  |
| Item No.                                                                                                                                                                                                                                                                                                     |                                                           |  |
| Compensating-Flow Exhaust System (air inlet from outdoors). Constructed in 304 AISI<br>stainless steel. Equipped with labyrinth filters in 304 AISI stainless steel, blind panels<br>in 304 AISI stainless steel, fluorescent lights, grease collecting trough all around and<br>condensate collecting tray. |                                                           |  |

### Ventilation Equipment 304 S\_S Island Hood+Filters+Lamp 2400x2200mm

| Electric                                                                                                  |                                        |
|-----------------------------------------------------------------------------------------------------------|----------------------------------------|
| Electric                                                                                                  |                                        |
| Supply voltage:<br>641267 (STCF2224)<br>Total Watts:                                                      | 220 V/1N ph/50 Hz<br>0.32 kW           |
| Capacity:                                                                                                 |                                        |
| Supply capacity:                                                                                          | 0 m³/h                                 |
| Key Information:                                                                                          |                                        |
| External dimensions, Width:<br>External dimensions, Depth:<br>External dimensions, Height:<br>Net weight: | 2400 mm<br>2200 mm<br>500 mm<br>198 kg |
| Air Emission:                                                                                             |                                        |
| Air capacity:                                                                                             | 6700 mc/h                              |